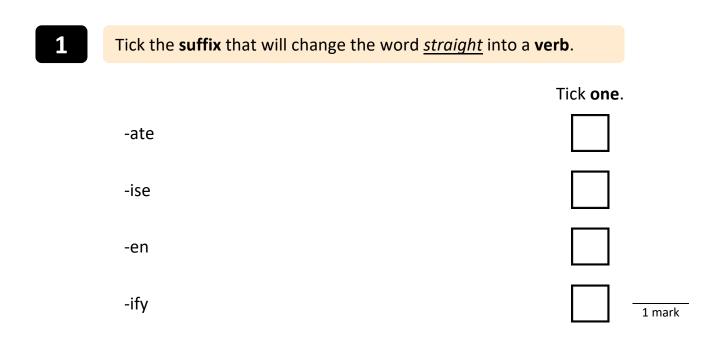

## 2 Add a **suffix** to this **noun** to change it into a **verb**.

\_\_\_\_\_ (electric)

1 mark