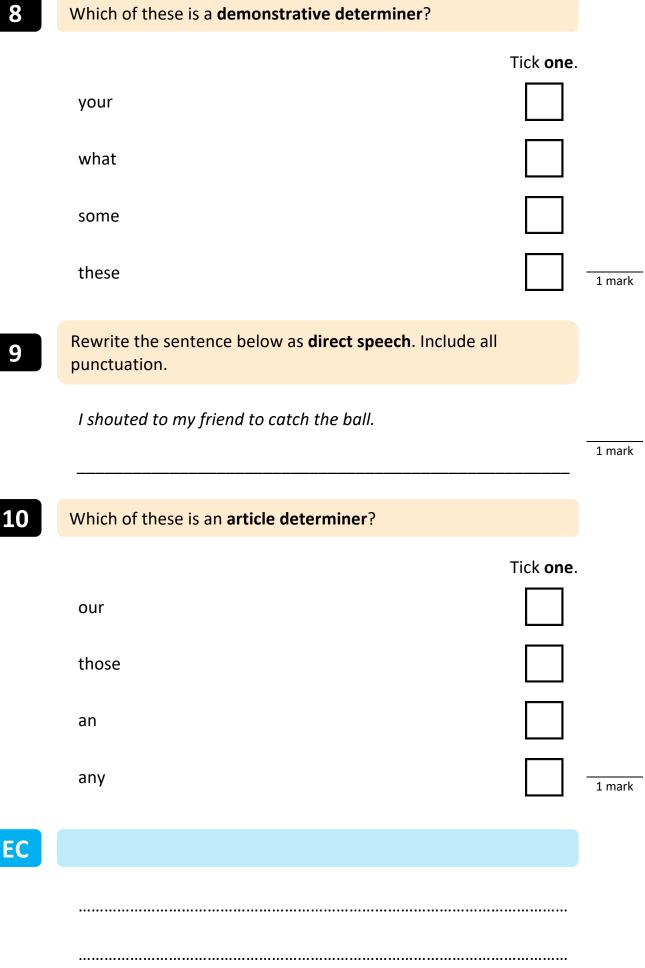

| Y5 Au4     | YEAR 5 – A | UTUMN 4 |
|------------|------------|---------|
| First Name | Cla        | iss     |
| Last Name  | Da         | ite     |
|            | TOT<br>MA  | /10     |



## 2 Add a **suffix** to this **noun** to change it into a **verb**.

\_\_\_\_\_ (electric)

1 mark

## 3 Add the missing **apostrophe** to show plural possession.

The knives blades all needed sharpening.

1 mark

Which of these is a **possessive determiner**?



Circle the **article determiners** in the sentence below.

The heir to the throne will one day become the king or queen.

6 Insert **one comma** into the correct place in the sentence below.

Unexpectedly the three strangers knew each other.

1 mark

1 mark

Tick one.



5