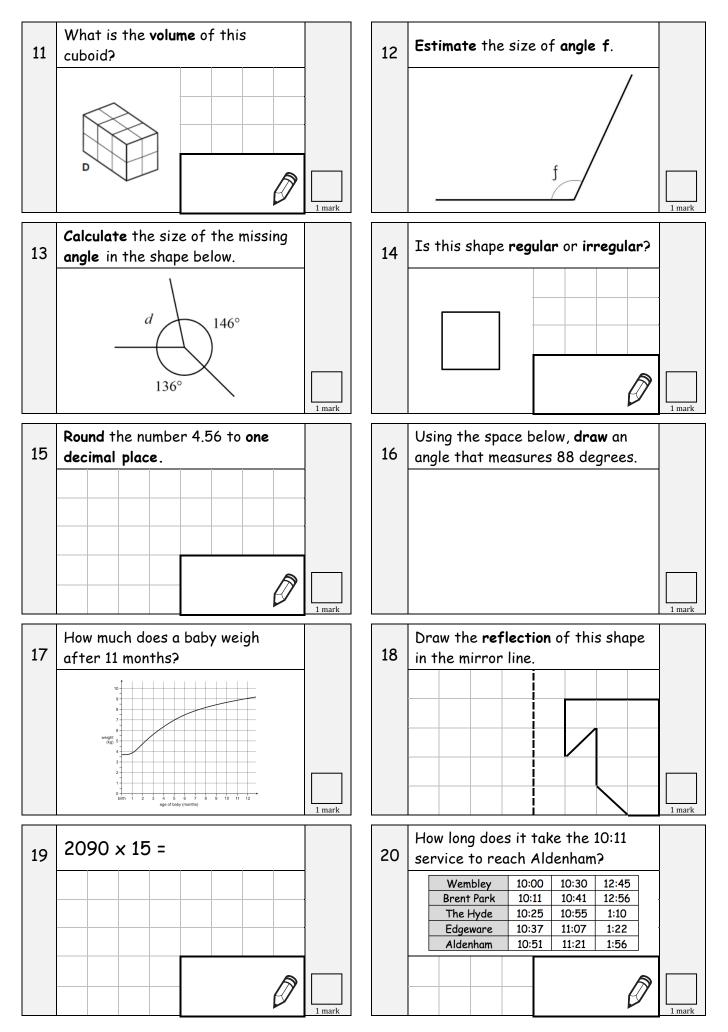

| ark  |
| 7          | How many<br>6 litres?                   | / millilitres are              | there in      |           | 8    | What is the perimeter of this composite rectilinear shape? |      |
|            |                                         |                                |               | 1 mark    |      | Which number is the lengest?                               | ark  |
| 9          | Calculate the area of this shape.  19cm |                                |               |           | 10   | Which number is the largest? 2.033 or 2.30                 |      |
|            |                                         | CM                             | 9cm           |           |      |                                                            |      |